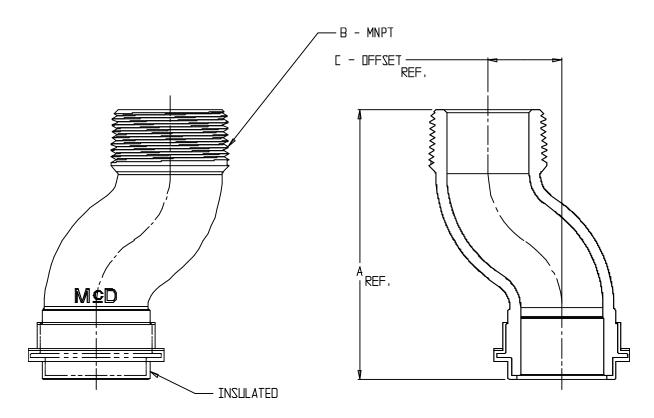

## Gas Insulated Offset Swivels

| SIZE | ZINC PART NO. | А    | В   |      |
|------|---------------|------|-----|------|
| 1 A  | 4815-765      | 2.75 | 3/4 | 1.03 |
| 20LT | 4815-748      | 3.69 | 1   | 1,28 |

## **SUBMITTAL INFORMATION**

- Manufactured in compliance with ANSI B109.1(latest revision)
- Iron castings conform to ASTM A47 or ASTM A536 (latest revision), with zinc coating applied after machining
- Pipe threads manufactured in compliance with ASME/ANSI B1.20.1 (latest revision)
- Molded Nylon insulation