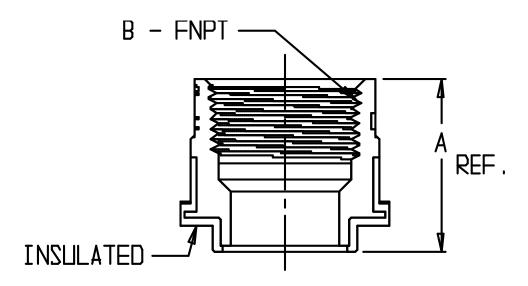

## SUBMITTAL DATA SHEET

Gas Insulated Spud Swivels

| ZINC PART NO. | SIZE    | А     | В   |
|---------------|---------|-------|-----|
| 4B15-723      | 1 A     | 1     | 3/4 |
| 4815-779      | 20-10LT | l 1/4 | 3/4 |

## **SUBMITTAL INFORMATION**

- Manufactured in compliance with ANSI B109.1(latest revision)
- Iron castings conform to ASTM A47 or ASTM A536 (latest revision), with zinc coating applied after machining
- Pipe threads manufactured in compliance with ASME/ANSI B1.20.1 (latest revision)
- Molded Nylon insulation