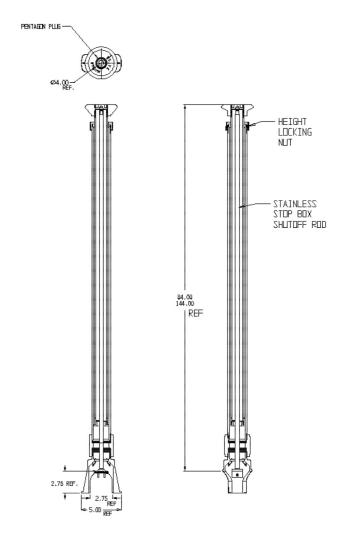

## SUBMITTAL DATA SHEET

Curb Boxes - 5504 84x144

## **SUBMITTAL INFORMATION**

- Brass components not in contact with potable water conform to ASTM B62 and ASTM B584, UNS C83600 -85-5-5-5 (latest revision) or ASTM B584, UNS C84400 -81-3-7-9 (latest revision)
- Lid made of Cast Iron per ASTM A48, Class 25
- Upper and lower section made of polyethylene
- Arch and adjustment nut made of polyproplylene
- Lid coated with black dip