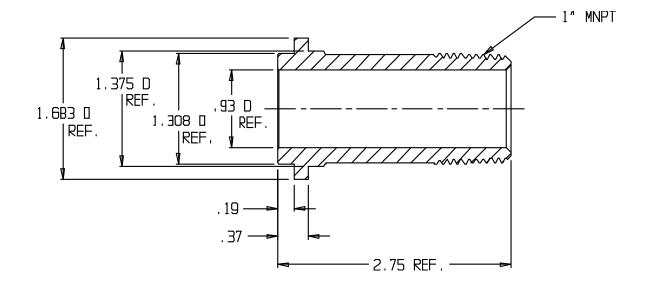

## Gas Non-Insulated Straight Swivel

MNPT x 20LT

## SUBMITTAL INFORMATION

- Rated for natural, manufactured, or LP Gas
- Iron castings conform to ASTM A47 or ASTM A536 (latest revision), with optional galvanized coating
- Pipe threads manufactured in compliance with ASME/ANSI B1.20.1 (latest revision)