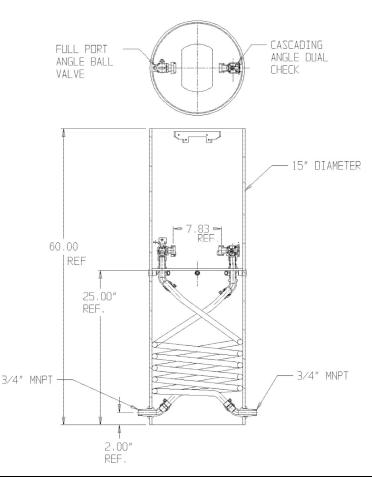

## NL Coil Pit Setter – 790-260KFPP 330X15X992

MNPT x MNPT

## SUBMITTAL INFORMATION

- Manufactured in compliance with ANSI/AWWA C800 (latest revision)
- Brass components in contact with potable water conform to ASTM B584, UNS C89833 (latest revision) and identified with "NL"
- Certified to NSF/ANSI 61 and NSF/ANSI 372
- Brass components not in contact with potable water conform to ASTM B62 and ASTM B584, UNS C83600 -85-5-5-5 (latest revision)
- Coiled CTS tubing made from Polyethylene or Engineered Polymer Materials
- Stainless steel insert stiffeners designed to optimize flow
- Heavy wall PVC shell and impact resistant rigid meter platform
- Large wrench flats provided for proper installation