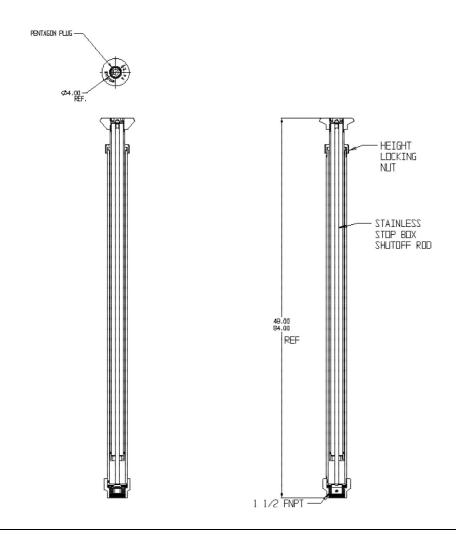

## SUBMITTAL DATA SHEET

Curb Boxes - 5514 48x84

Minneapolis Pattern

## **SUBMITTAL INFORMATION**

- Brass components not in contact with potable water conform to ASTM B62 and ASTM B584, UNS C83600 -85-5-5 (latest revision) or ASTM B584, UNS C84400 -81-3-7-9 (latest revision)
- Lid made of Cast Iron per ASTM A48, Class 25
- Upper and lower section made of polyethylene
- FNPT adapter and height locking nut made of polypropylene
- Lid coated with black dip