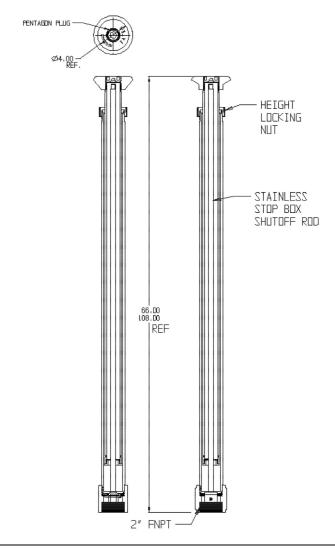

## SUBMITTAL DATA SHEET

Curb Boxes - 5515 66x108

Minneapolis Pattern

## **SUBMITTAL INFORMATION**

- Brass components not in contact with potable water conform to ASTM B62 and ASTM B584, UNS C83600 -85-5-5-5 (latest revision) or ASTM B584, UNS C84400 -81-3-7-9 (latest revision)
- Lid made of Cast Iron per ASTM A48, Class 25
- Upper and lower section made of polyethylene
- Arch and adjustment nut made of polypropylene
- Lid coated with black dip