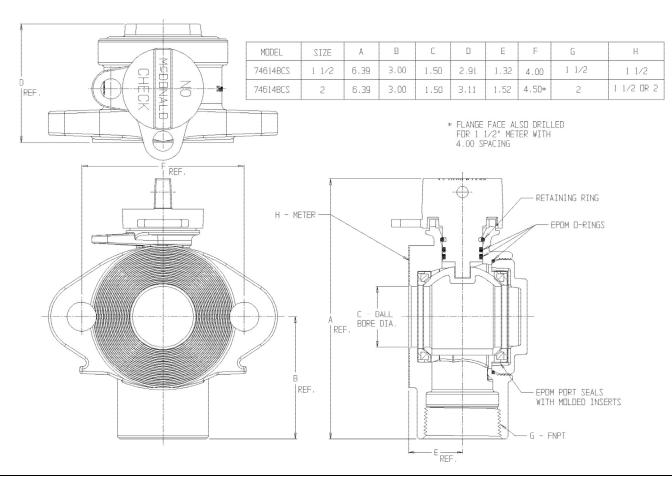

## **SUBMITTAL DATA SHEET**

## NL Ball Style Meter Stop - 74614BCS

## SUBMITTAL INFORMATION

- Manufactured in compliance with ANSI/AWWA C800 (latest revision)
- Brass components in contact with potable water conform to ASTM B584, UNS C89833 (latest revision) and identified with "NL"
- Certified to NSF/ANSI 61 and NSF/ANSI 372
- Brass components not in contact with potable water conform to ASTM B62 and ASTM B584, UNS C83600 -85-5-5-5 (latest revision)
- PTFE coated brass ball
- Valve rated for 300 PSIG water pressure, end connections not to exceed rated pipe pressures.
- Blow out proof EPDM port seals
- End piece joint sealed with an EPDM o-ring and thread locker