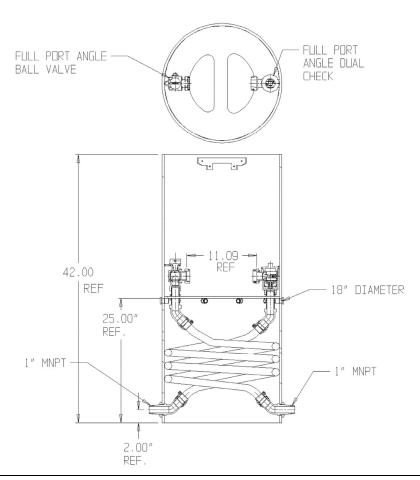

## NL Coil Pit Setter – 790-442KPPP 440X18

MNPT x MNPT

## SUBMITTAL INFORMATION

- Manufactured in compliance with ANSI/AWWA C800 (latest revision)
- Brass components in contact with potable water conform to ASTM B584, UNS C89833 (latest revision) and identified with "NL"
- Certified to NSF/ANSI 61 and NSF/ANSI 372
- Brass components not in contact with potable water conform to ASTM B62 and ASTM B584, UNS C83600 -85-5-5-5 (latest revision)
- Coiled CTS tubing made from Polyethylene or Engineered Polymer Materials
- Stainless steel insert stiffeners designed to optimize flow
- Heavy wall PVC shell and impact resistant rigid meter platform
- Large wrench flats provided for proper installation