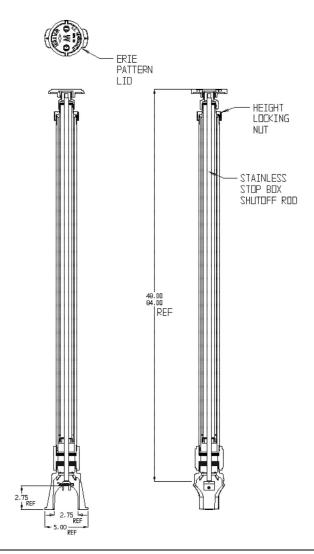

## SUBMITTAL DATA SHEET

Curb Boxes - 5541 48x84

Arch Pattern

## **SUBMITTAL INFORMATION**

- Brass components not in contact with potable water conform to ASTM B62 and ASTM B584, UNS C83600 -85-5-5 (latest revision) or ASTM B584, UNS C84400 -81-3-7-9 (latest revision)
- Lid made of Cast Iron per ASTM A48, Class 25
- Upper and lower section made of polyethylene
- Arch and adjustment nut made of polyproplylene
- Lid coated with black dip