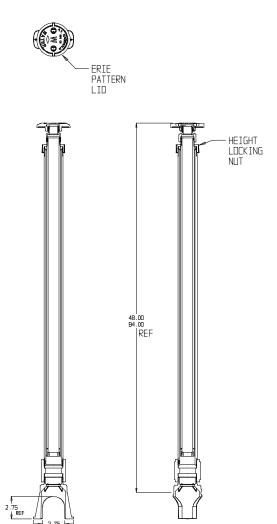

## **SUBMITTAL DATA SHEET**

Curb Boxes - 5541LR 48x84

Arch Pattern

## SUBMITTAL INFORMATION

- Brass components not in contact with potable water conform to ASTM B62 and ASTM B584, UNS C83600 -85-5-5-5 (latest revision) or ASTM B584, UNS C84400 -81-3-7-9 (latest revision)
- Lid made of Cast Iron per ASTM A48, Class 25
- Upper and lower section made of polyethylene
- Arch and adjustment nut made of polyproplylene
- Lid coated with black dip