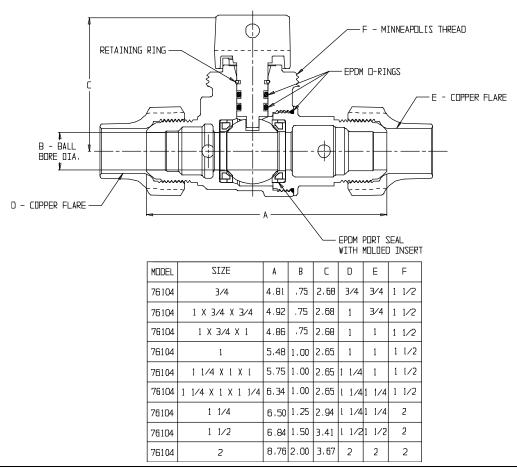

## NL Ball Style Curb Stop - 76104

Copper Flare x Copper Flare

## **SUBMITTAL INFORMATION**

- Manufactured in compliance with ANSI/AWWA C800 (latest revision)
- Brass components in contact with potable water conform to ASTM B584, UNS C89833 (latest revision) and identified with "NL"
- Certified to NSF/ANSI 61 and NSF/ANSI 372
- Brass components not in contact with potable water conform to ASTM B62 and ASTM B584, UNS C83600 -85-5-5-5 (latest revision)
- PTFE coated brass ball
- Valve rated for 300 PSIG water pressure, end connections not to exceed rated pipe pressures.
- Blow out proof EPDM port seals
- End piece joint sealed with an EPDM o-ring and thread locker