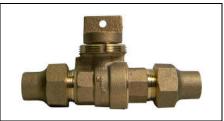

## NL Ball Style Curb Stop - 76104

Copper Flare x Copper Flare

## **SUBMITTAL INFORMATION**

- Manufactured in compliance with ANSI/AWWA C800 (latest revision)
- Brass components in contact with potable water conform to ASTM B584, UNS C89833 (latest revision) and identified with "NL"
- Certified to NSF/ANSI 61 and NSF/ANSI 372
- Brass components not in contact with potable water conform to ASTM B62 and ASTM B584, UNS C83600 -85-5-5-5 (latest revision)
- PTFE coated brass ball
- Valve rated for 300 PSIG water pressure, end connections not to exceed rated pipe pressures.
- Blow out proof EPDM port seals
- End piece joint sealed with an EPDM o-ring and thread locker