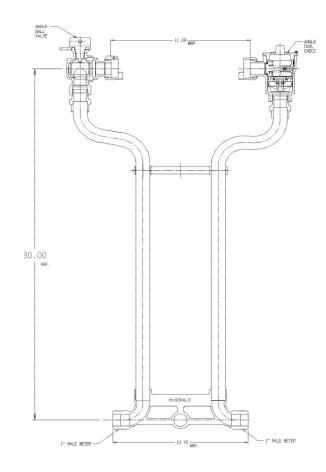

## SUBMITTAL DATA SHEET

NL Meter Setter - 718-430WD

Male Meter X Male Meter

## **SUBMITTAL INFORMATION**

- Manufactured in compliance with ANSI/AWWA C800 (latest revision)
- Brass components in contact with potable water conform to ASTM B584, UNS C89833 (latest revision) and identified with "NL"
- Certified to NSF/ANSI 61 (reference height restrictions) and NSF/ANSI 372
- Brass components not in contact with potable water conform to ASTM B62 and ASTM B584, UNS C83600 -85-5-5-5 (latest revision)
- Copper tubing made in compliance with ASTM B75 or B88, UNS C12200 (latest revision)
- Lead free solder joints
- Designed to provide proper meter spacing for ease of installation
- · Padlock wings standard on all valves