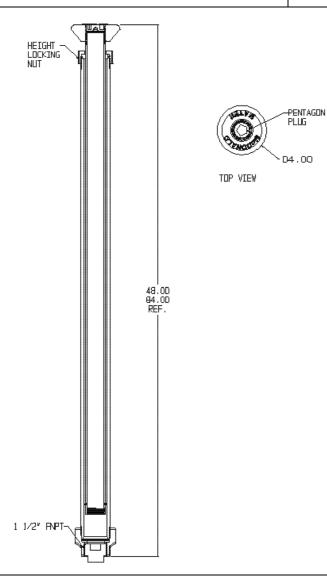

## **SUBMITTAL DATA SHEET**

Curb Boxes - 5514LR 48x84

## **SUBMITTAL INFORMATION**

- Brass components not in contact with potable water conform to ASTM B62 and ASTM B584, UNS C83600 -85-5-5-5 (latest revision) or ASTM B584, UNS C84400 -81-3-7-9 (latest revision)
- Lid made of Cast Iron per ASTM A48, Class 25
- Upper and lower section made of polyethylene
- FNPT adaptor and height locking nut made of polypropylene
- Lid coated with black dip