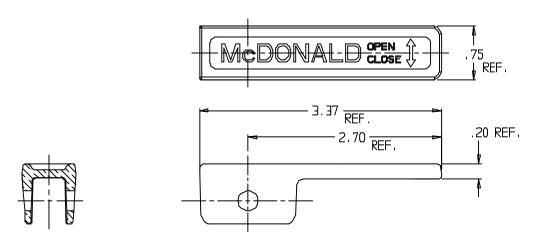

## Ball Style Curb Stop – 6120B 5/8"

Brass Ball Valve Handle

## SUBMITTAL INFORMATION

- Manufactured in compliance with ANSI/AWWA C800 (latest revision)
- Brass components conform to ASTM B62 and ASTM B584, UNS C83600 -85-5-5-5 (latest revision)

**A.Y. McDonald Mfg. CO.** 4800 Chavenelle Rd Dubuque, IA 52002 **Toll Free:** 1-800-292-2737 sales@aymcdonald.com <u>aymcdonald.com</u>