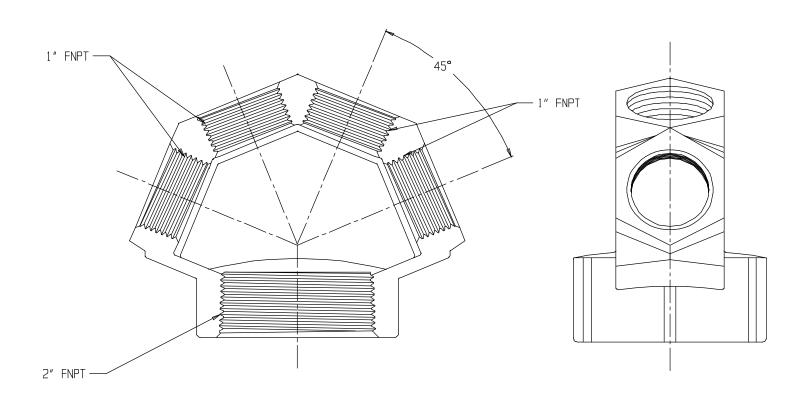

## SUBMITTAL DATA SHEET

NL Service Fitting – 74765 2 x 1

FNPT x FNPT

## SUBMITTAL INFORMATION

- Manufactured in compliance with ANSI/AWWA C800 (latest revision)
- Brass components in contact with potable water conform to ASTM B584, UNS C89833 (latest revision) and identified with "NL"
- Certified to NSF/ANSI 61 and NSF/ANSI 372
- Brass components not in contact with potable water conform to ASTM B62 and ASTM B584, UNS C83600 -85-5-5-5 (latest revision)
- Large wrench flats provided for proper installation