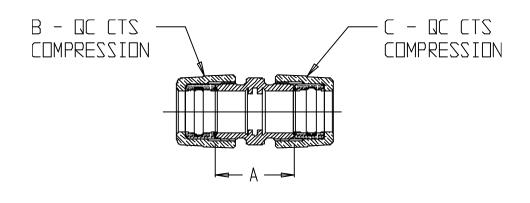

## NL Service Fitting – 74758QC

QC CTS Compression x QC CTS Compression

| MODEL NO, | SIZE      | ٨      | В   | С   |
|-----------|-----------|--------|-----|-----|
| 74758QE   | 1/2       | 1.93   | 1/2 | 1/2 |
| 74758QE   | 5⁄B       | 1,64   | 5⁄8 | 5⁄B |
| 74758QC   | 1/2 X 5/8 | 1,79   | 1/2 | 5⁄8 |
| 74758QE   | 1/2 X 3/4 | 1.93   | 1/2 | 3/4 |
| 74758QE   | 5⁄8 X 3⁄4 | l , 79 | 5⁄8 | 3/4 |