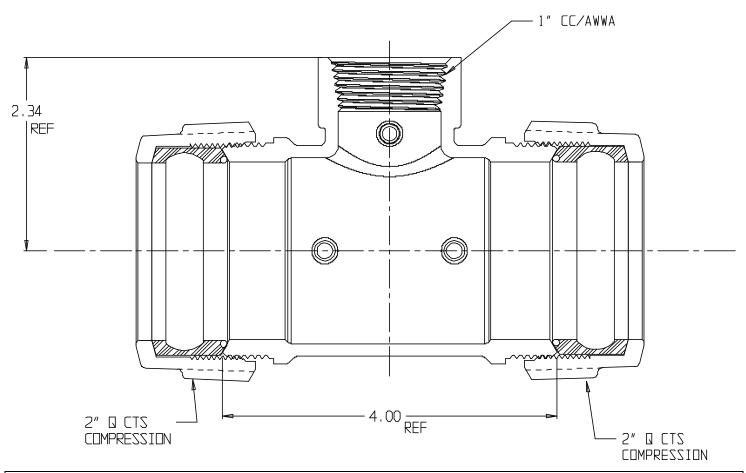

## NL Service Fitting – 74764Q-CC 2X1

Q CTS Compression x Q CTS Compression x CC/AWWA

## SUBMITTAL INFORMATION

- Manufactured in compliance with ANSI/AWWA C800 (latest revision)
- Brass components in contact with potable water conform to ASTM B584, UNS C89833 (latest revision) and identified with "NL"
- Certified to NSF/ANSI 61 and NSF/ANSI 372
- Brass components not in contact with potable water conform to ASTM B62 and ASTM B584, UNS C83600 -85-5-5-5 (latest revision)
- Large wrench flats provided for proper installation
- Insert stiffeners required on all flexible plastic connections