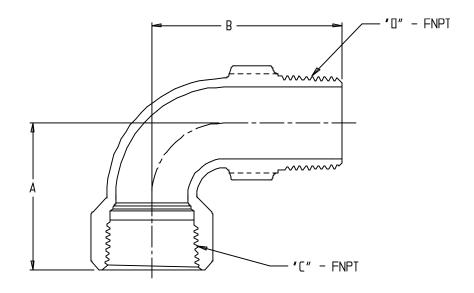

## **SUBMITTAL DATA SHEET**

NL Service Fitting – 74779MF

FNPT x MNPT

| MODEL   | SIZE  | Α    | В    | С     | D     |
|---------|-------|------|------|-------|-------|
| 74779MF | 1     | 2.04 | 2,54 | 1     | 1     |
| 74779MF | 1 1/2 | 3.44 | 3.12 | 1 1/2 | 1 1/2 |
| 74779MF | 2     | 3.96 | 3,42 | 2     | 2     |