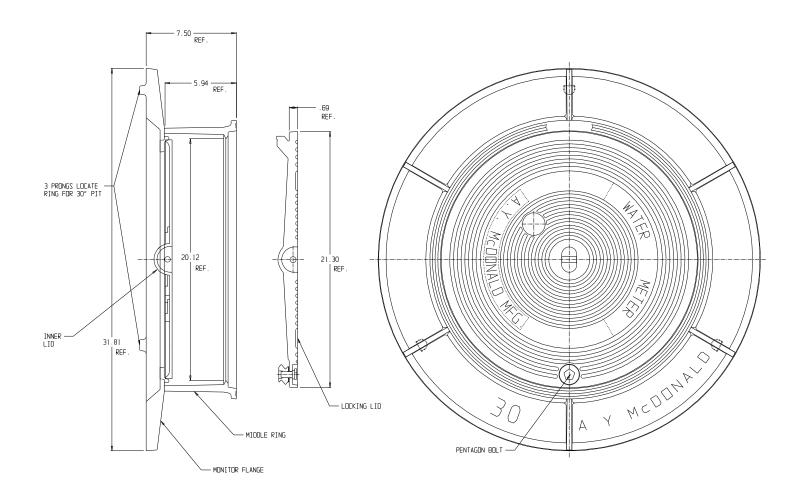

## **SUBMITTAL DATA SHEET**

Frame & Cover - 74M30IL

20" Monitor Cover x 30" Ring, Inner Lid & Frame

## **SUBMITTAL INFORMATION**

- Cast Iron per ASTM A48, Class 25
- Coated with black dip
- Locking lid utilize Silicon Bronze pentagon bolt with copper and nylon washers

**A.Y. McDonald Mfg. Co.** 4800 Chavenelle Rd Dubuque, IA 52002