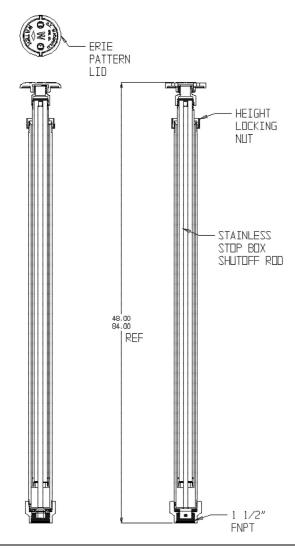

## SUBMITTAL DATA SHEET

Curb Boxes - 5542 48x84

Minneapolis Pattern

## SUBMITTAL INFORMATION

- Brass components not in contact with potable water conform to ASTM B62 and ASTM B584, UNS C83600 -85-5-5-5 (latest revision) or ASTM B584, UNS C84400 -81-3-7-9 (latest revision)
- Lid made of Cast Iron per ASTM A48, Class 25
- Upper and lower section made of polyethylene
- Arch and adjustment nut made of polyproplylene
- Lid coated with black dip