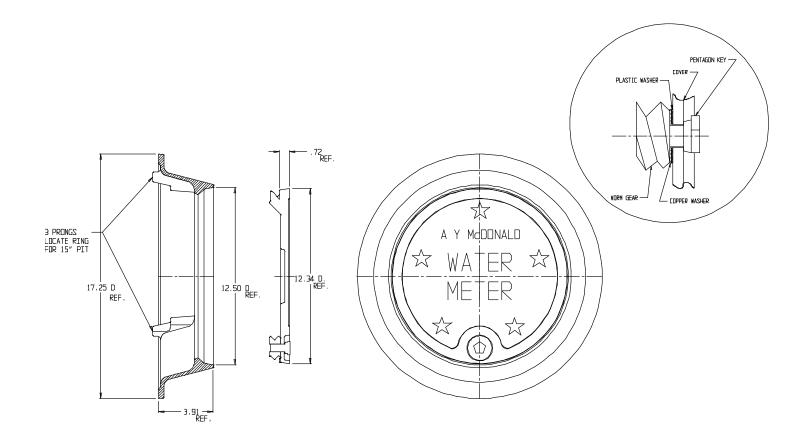

## **SUBMITTAL DATA SHEET**

Frame & Cover - 74M31A

11 1/2" A Cover x 15" Frame

## **SUBMITTAL INFORMATION**

- Cast Iron per ASTM A48, Class 25
- Coated with black dip
- Locking lid utilize Silicon Bronze pentagon bolt with copper and HDPE washers

**A.Y. McDonald Mfg. Co.** P.O. Box 508