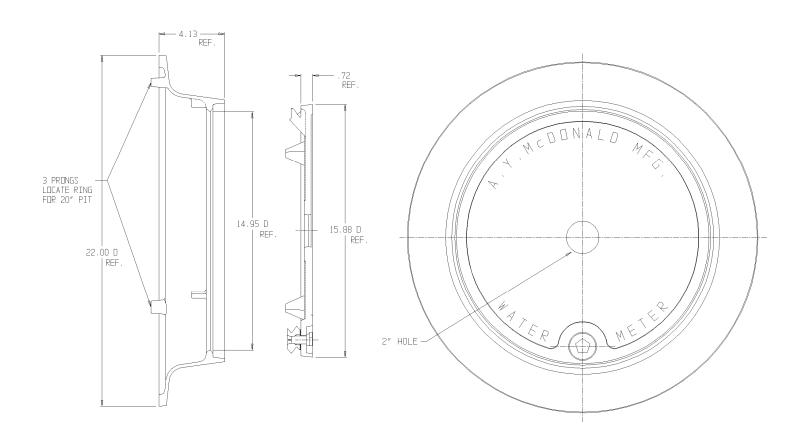

## Frame & Cover – 74M53ATC

M<sup>c</sup>Donald

15" A Cover x 20" Frame

## SUBMITTAL INFORMATION

- Cast Iron per ASTM A48, Class 25
- Coated with black dip
- Locking lid utilize Silicon Bronze pentagon bolt with copper and HDPE washers

**A.Y. McDonald Mfg. Co.** 4800 Chavenelle Rd Dubuque, IA 52002 **Toll Free:** 1-800-292-2737 sales@aymcdonald.com <u>aymcdonald.com</u>