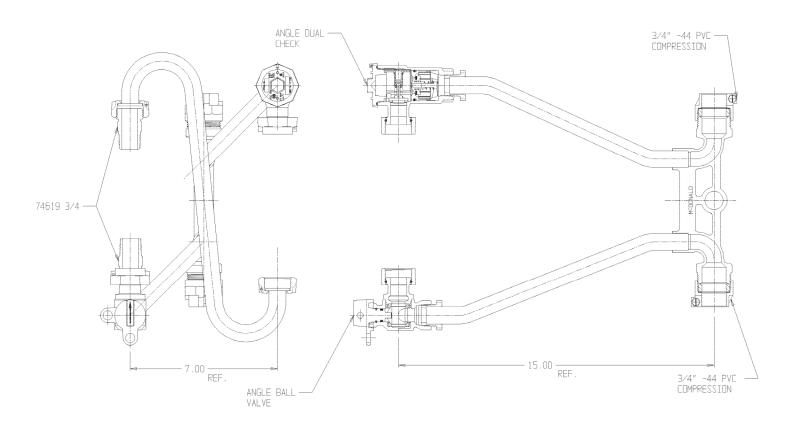

## NL Meter Setter – 752-215QF44 33

-44 PVC Compression x -44 PVC Compression

## SUBMITTAL INFORMATION

- Manufactured in compliance with ANSI/AWWA C800 (latest revision)
- Brass components in contact with potable water conform to ASTM B584, UNS C89833 (latest revision) and identified with "NL"
- Certified to NSF/ANSI 61 (reference height restrictions) and NSF/ANSI 372
- Brass components not in contact with potable water conform to ASTM B62 and ASTM B584, UNS C83600 -85-5-5-5 (latest revision)
- Copper tubing made in compliance with ASTM B75 or B88, UNS C12200 (latest revision)
- Lead free solder joints
- Designed to provide proper meter spacing for ease of installation
- Padlock wings standard on all valves
- Insert stiffeners required on all flexible plastic connections