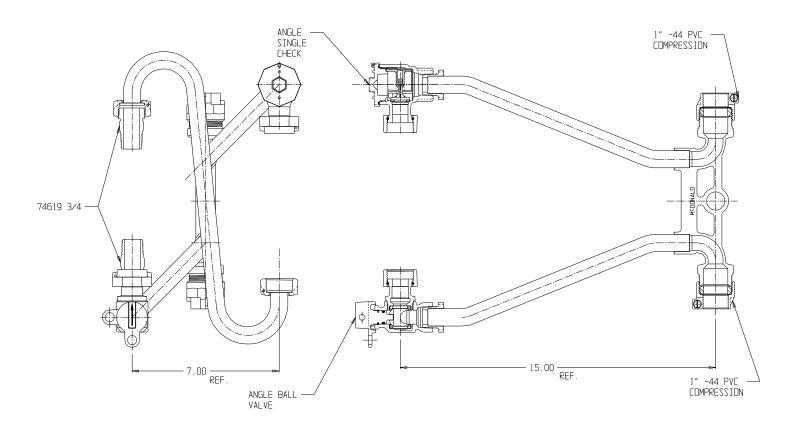

## NL Meter Setter - 752-215QA44 44

-44 PVC Compression x -44 PVC Compression

## SUBMITTAL INFORMATION

- Manufactured in compliance with ANSI/AWWA C800 (latest revision)
- Brass components in contact with potable water conform to ASTM B584, UNS C89833 (latest revision) and identified with "NL"
- Certified to NSF/ANSI 61 (reference height restrictions) and NSF/ANSI 372
- Brass components not in contact with potable water conform to ASTM B62 and ASTM B584, UNS C83600 -85-5-5-5 (latest revision)
- Copper tubing made in compliance with ASTM B75 or B88, UNS C12200 (latest revision)
- Lead free solder joints
- Designed to provide proper meter spacing for ease of installation
- Padlock wings standard on all valves