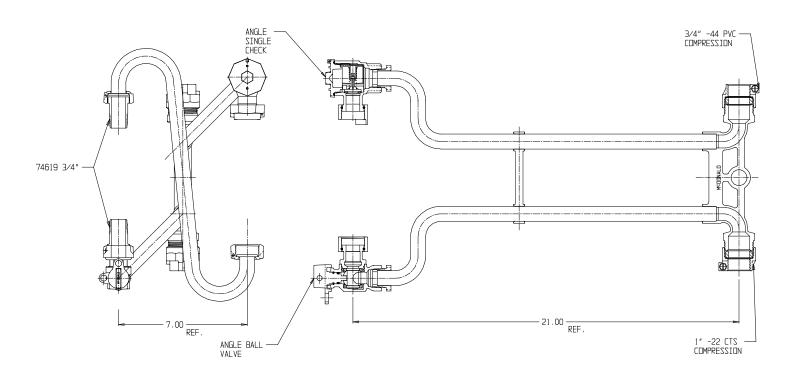

## NL Meter Setter - 752-221QA24 43

-22 CTS Compression x -44 PVC Compression

## SUBMITTAL INFORMATION

- Manufactured in compliance with ANSI/AWWA C800 (latest revision)
- Brass components in contact with potable water conform to ASTM B584, UNS C89833 (latest revision) and identified with "NL"
- Certified to NSF/ANSI 61 (reference height restrictions) and NSF/ANSI 372
- Brass components not in contact with potable water conform to ASTM B62 and ASTM B584, UNS C83600 -85-5-5-5 (latest revision)
- Copper tubing made in compliance with ASTM B75 or B88, UNS C12200 (latest revision)
- Lead free solder joints
- Designed to provide proper meter spacing for ease of installation
- Padlock wings standard on all valves
- Insert stiffeners required on all flexible plastic connections