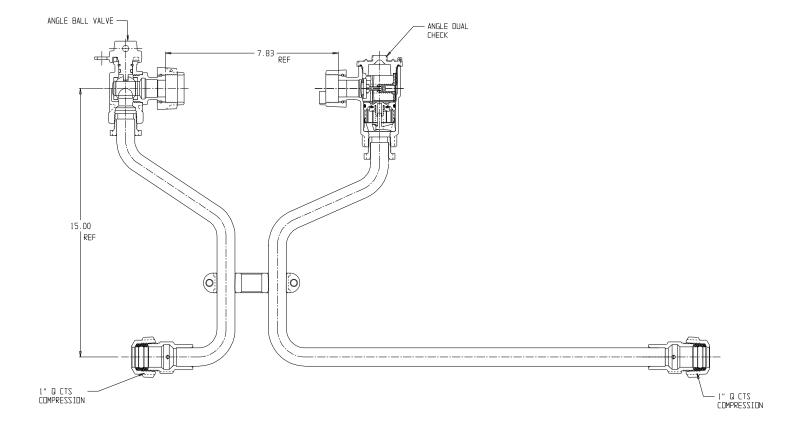

## SUBMITTAL DATA SHEET

NL Meter Setter - 760-215WDQQ 44X15

Q CTS Compression X Q CTS Compression

## SUBMITTAL INFORMATION

- Manufactured in compliance with ANSI/AWWA C800 (latest revision)
- Brass components in contact with potable water conform to ASTM B584, UNS C89833 (latest revision) and identified with "NL"
- Certified to NSF/ANSI 61 (reference height restrictions) and NSF/ANSI 372
- Brass components not in contact with potable water conform to ASTM B62 and ASTM B584, UNS C83600 -85-5-5-5 (latest revision)
- Copper tubing made in compliance with ASTM B75 or B88, UNS C12200 (latest revision)
- Lead free solder joints
- Designed to provide proper meter spacing for ease of installation
- Padlock wings standard on all valves
- Insert stiffeners required on all flexible plastic connections