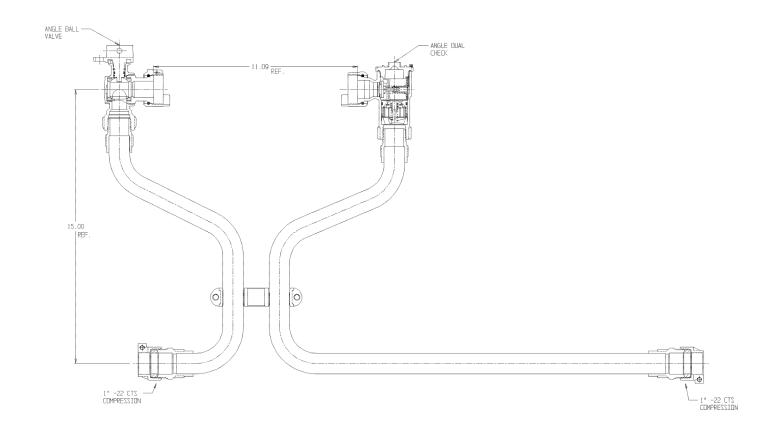

## NL Meter Setter - 760-415WD22 44X15

-22 CTS Compression x -22 CTS Compression

## SUBMITTAL INFORMATION

- Manufactured in compliance with ANSI/AWWA C800 (latest revision)
- Brass components in contact with potable water conform to ASTM B584, UNS C89833 (latest revision) and identified with "NL"
- Certified to NSF/ANSI 61 (reference height restrictions) and NSF/ANSI 372
- Brass components not in contact with potable water conform to ASTM B62 and ASTM B584, UNS C83600 -85-5-5-5 (latest revision)
- Copper tubing made in compliance with ASTM B75 or B88, UNS C12200 (latest revision)
- Lead free solder joints
- Designed to provide proper meter spacing for ease of installation
- Padlock wings standard on all valves
- Insert stiffeners required for all flexible plastic connections