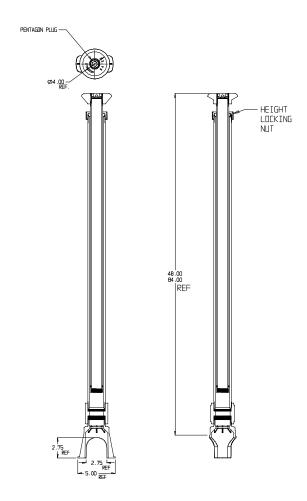

## **SUBMITTAL DATA SHEET**

Curb Boxes - 5504LR 48x84

## SUBMITTAL INFORMATION

- Brass components not in contact with potable water conform to ASTM B62 and ASTM B584, UNS C83600 -85-5-5-5 (latest revision) or ASTM B584, UNS C84400 -81-3-7-9 (latest revision)
- Lid made of Cast Iron per ASTM A48, Class 25
- Upper and lower section made of polyethylene
- Arch and adjustment nut made of polyproplylene
- Lid coated with black dip