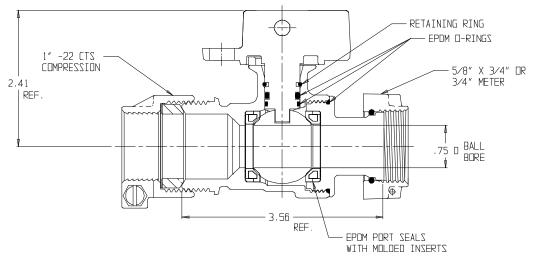

## SUBMITTAL DATA SHEET

NL Ball Style Meter Stop-76100MW-22RWC 1 X <sup>3</sup>/<sub>4</sub> X <sup>3</sup>/<sub>4</sub>

-22 CTS Compression x Meter Swivel Nut

## SUBMITTAL INFORMATION

- Manufactured in compliance with ANSI/AWWA C800 (latest revision)
- Brass components in contact with potable water conform to ASTM B584, UNS C89833 (latest revision) and identified with "NL"
- Certified to NSF/ANSI 61 and NSF/ANSI 372
- Brass components not in contact with potable water conform to ASTM B62 and ASTM B584, UNS C83600 -85-5-5-5 (latest revision)
- PTFE coated brass ball
- Valve rated for 300 PSIG water pressure, end connections not to exceed rated pipe pressures.
- Blow out proof EPDM port seals
- End piece joint sealed with an EPDM o-ring and thread locker
- Insert stiffeners required on all flexible plastic connections