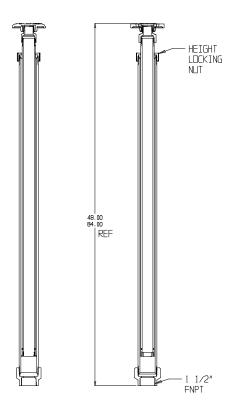

## **SUBMITTAL DATA SHEET**

Curb Boxes - 5542LR 48x84

Minneapolis Pattern

## **SUBMITTAL INFORMATION**

- Brass components not in contact with potable water conform to ASTM B62 and ASTM B584, UNS C83600 -85-5-5-5 (latest revision) or ASTM B584, UNS C84400 -81-3-7-9 (latest revision)
- Lid made of Cast Iron per ASTM A48, Class 25
- Upper and lower section made of polyethylene
- Arch and adjustment nut made of polyproplylene
- Lid coated with black dip