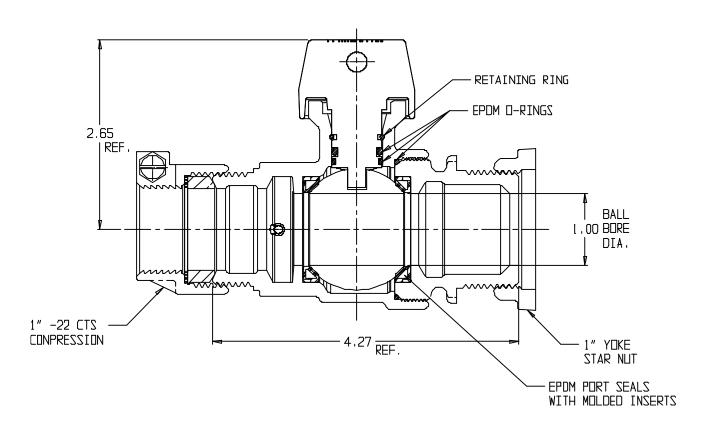

## NL Ball Style Curb Stop – 76102Y-22 1X1X04

-22 CTS Compression x Yoke

## SUBMITTAL INFORMATION

- Manufactured in compliance with ANSI/AWWA C800 (latest revision)
- Brass components in contact with potable water conform to ASTM B584, UNS C89833 (latest revision) and identified with "NL"
- Certified to NSF/ANSI 61 and NSF/ANSI 372
- Brass components not in contact with potable water conform to ASTM B62 and ASTM B584, UNS C83600 -85-5-5-5 (latest revision)
- PTFE coated brass ball
- Valve rated for 300 PSIG water pressure, end connections not to exceed rated pipe pressures.
- Blow out proof EPDM port seals
- End piece joint sealed with an EPDM o-ring and thread locker
- Insert stiffeners required on all flexible plastic connections