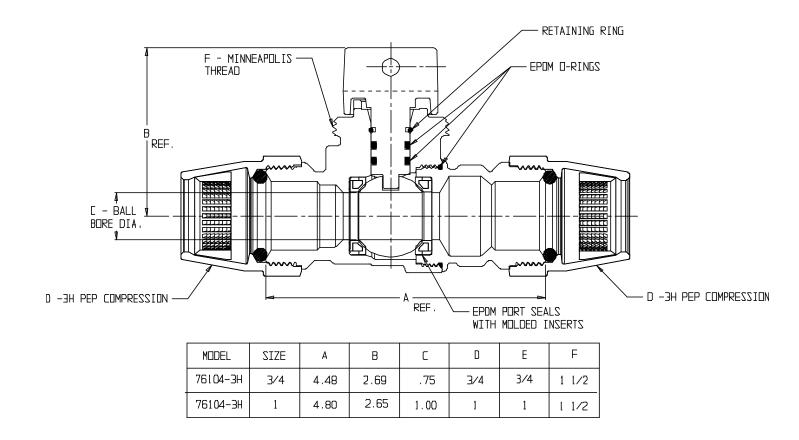

## SUBMITTAL DATA SHEET

NL Ball Style Curb Stop – 76104-3H

-3H PEP Compression x -3H PEP Compression

## SUBMITTAL INFORMATION

- Manufactured in compliance with ANSI/AWWA C800 (latest revision)
- Brass components in contact with potable water conform to ASTM B584, UNS C89833 (latest revision) and identified with "NL"
- Certified to NSF/ANSI 61 and NSF/ANSI 372
- Brass components not in contact with potable water conform to ASTM B62 and ASTM B584, UNS C83600 -85-5-5-5 (latest revision)
- PTFE coated brass ball
- Valve rated for 300 PSIG water pressure, end connections not to exceed rated pipe pressures.
- Blow out proof EPDM port seals
- End piece joint sealed with an EPDM o-ring and thread locker
- Insert stiffeners required on all flexible plastic connections