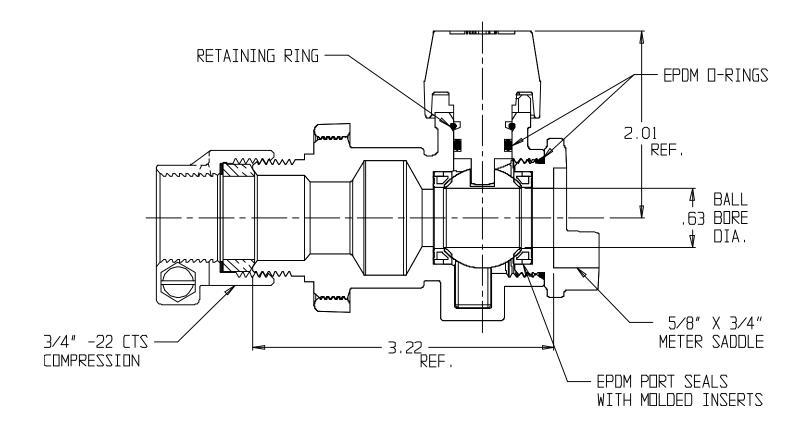

## SUBMITTAL DATA SHEET

NL Ball Style Meter Stop – 76102X-22 ¾ X 5/8 X ¾

-22 CTS Compression x CR Box

## SUBMITTAL INFORMATION

- Manufactured in compliance with ANSI/AWWA C800 (latest revision)
- Brass components in contact with potable water conform to ASTM B584, UNS C89833 (latest revision) and identified with "NL"
- Certified to NSF/ANSI 61 and NSF/ANSI 372
- Brass components not in contact with potable water conform to ASTM B62 and ASTM B584, UNS C83600 -85-5-5-5 (latest revision)
- PTFE coated brass ball
- Valve rated for 300 PSIG water pressure, end connections not to exceed rated pipe pressures.
- Blow out proof EPDM port seals
- End piece joint sealed with an EPDM o-ring and thread locker
- Insert stiffeners required on all flexible plastic connections