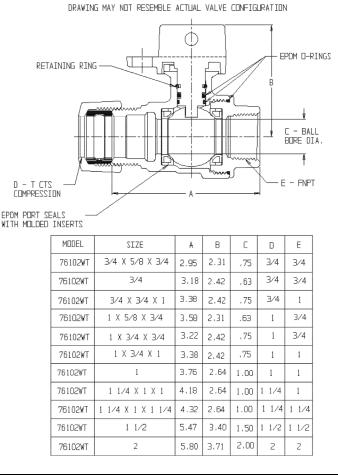

### SUBMITTAL INFORMATION

- Manufactured in compliance with ANSI/AWWA C800 (latest revision)
- Brass components in contact with potable water conform to ASTM B584, UNS C89833 (latest revision) and identified with "NL"
- Certified to NSF/ANSI 61 and NSF/ANSI 372
- Brass components not in contact with potable water conform to ASTM B62 and ASTM B584, UNS C83600 -85-5-5-5 (latest revision)
- PTFE coated brass ball
- Valve rated for 300 PSIG water pressure, end connections not to exceed rated pipe pressures.
- Blow out proof EPDM port seals
- End piece joint sealed with an EPDM o-ring and thread locker
- Insert stiffeners required on all flexible plastic connections