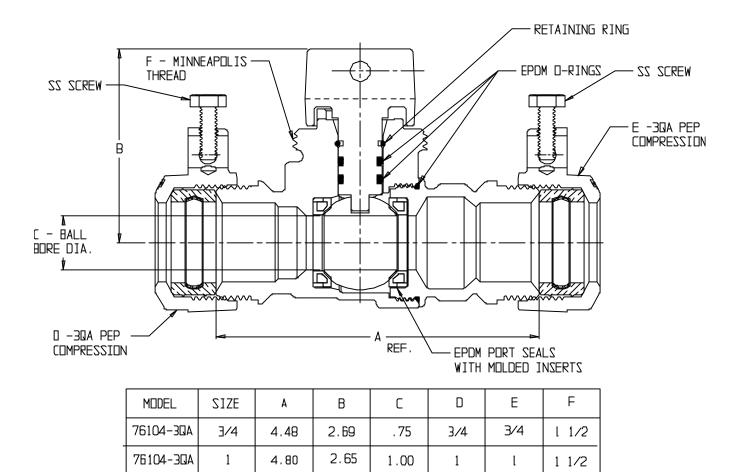

## NL Ball Style Curb Stop – 76104-3QA

-3QA PEP Compression x -3QA PEP Compression

## SUBMITTAL INFORMATION

- Manufactured in compliance with ANSI/AWWA C800 (latest revision)
- Brass components in contact with potable water conform to ASTM B584, UNS C89833 (latest revision) and identified with "NL"
- Certified to NSF/ANSI 61 and NSF/ANSI 372
- Brass components not in contact with potable water conform to ASTM B62 and ASTM B584, UNS C83600 -85-5-5-5 (latest revision)
- PTFE coated brass ball
- Valve rated for 300 PSIG water pressure, end connections not to exceed rated pipe pressures.
- Blow out proof EPDM port seals
- End piece joint sealed with an EPDM o-ring and thread locker
- Insert stiffeners required on all flexible plastic connections