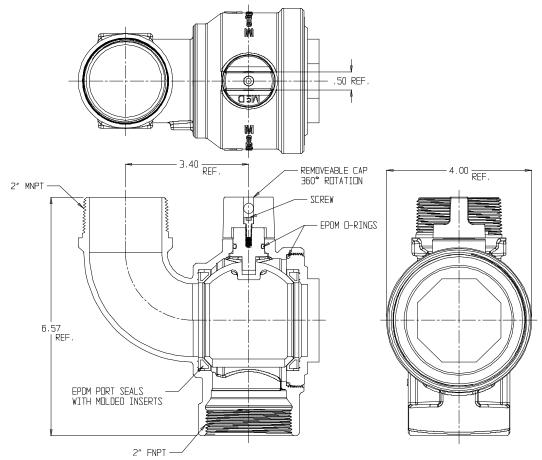

## NL Ball Style Curb Stop – 76109BCAPF 2

FNPT x MNPT

## SUBMITTAL INFORMATION

- Manufactured in compliance with ANSI/AWWA C800 (latest revision)
- Brass components in contact with potable water conform to ASTM B584, UNS C89833 (latest revision) and identified with "NL"
- Certified to NSF/ANSI 61 and NSF/ANSI 372
- Brass components not in contact with potable water conform to ASTM B62 and ASTM B584, UNS C83600 -85-5-5-5 (latest revision)
- PTFE coated brass ball
- Valve rated for 300 PSIG water pressure, end connections not to exceed rated pipe pressures.
- Blow out proof EPDM port seals
- End piece joint sealed with an EPDM o-ring and thread locker