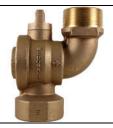

## NL Ball Style Curb Stop – 76109BCAPF 2

FNPT x MNPT

## SUBMITTAL INFORMATION

- Manufactured in compliance with ANSI/AWWA C800 (latest revision)
- Brass components in contact with potable water conform to ASTM B584, UNS C89833 (latest revision) and identified with "NL"
- Certified to NSF/ANSI 61 and NSF/ANSI 372
- Brass components not in contact with potable water conform to ASTM B62 and ASTM B584, UNS C83600 -85-5-5-5 (latest revision)
- PTFE coated brass ball
- Valve rated for 300 PSIG water pressure, end connections not to exceed rated pipe pressures.
- Blow out proof EPDM port seals
- End piece joint sealed with an EPDM o-ring and thread locker