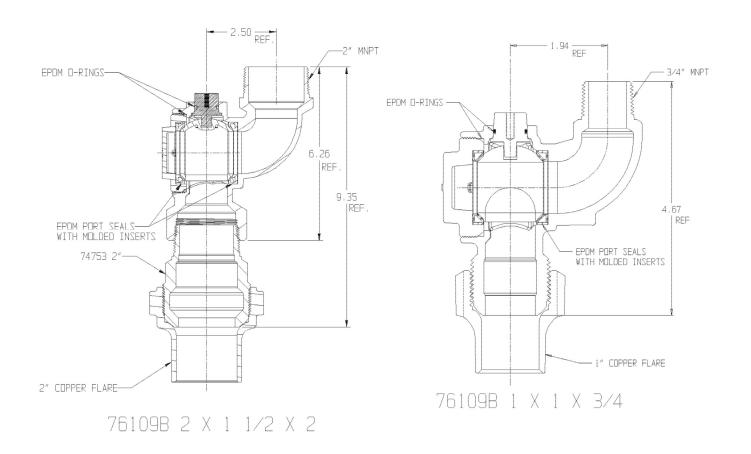

## SUBMITTAL DATA SHEET

NL Ball Style Curb Stop - 76109B

Copper Flare x MNPT

## SUBMITTAL INFORMATION

- Manufactured in compliance with ANSI/AWWA C800 (latest revision)
- Brass components in contact with potable water conform to ASTM B584, UNS C89833 (latest revision) and identified with "NL"
- Certified to NSF/ANSI 61 and NSF/ANSI 372
- Brass components not in contact with potable water conform to ASTM B62 and ASTM B584, UNS C83600 -85-5-5-5 (latest revision)
- PTFE coated brass ball
- Valve rated for 300 PSIG water pressure, end connections not to exceed rated pipe pressures.
- Blow out proof EPDM port seals
- End piece joint sealed with an EPDM o-ring and thread locker