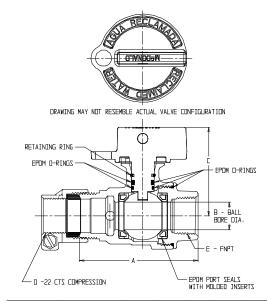

## SUBMITTAL DATA SHEET

NL Ball Style Curb Stop - 76102W-22RWC

-22 CTS Compression x FNPT

| MODEL        | SIZE              | A    | В    | С    | 0     | Е     |
|--------------|-------------------|------|------|------|-------|-------|
| 76102W-22RWC | 3/4               | 3.24 | . 75 | 2,42 | 3/4   | 3/4   |
| 76102V-22RVC | 3/4 X 4.06        | 4.05 | . 75 | 2.42 | 3/4   | 3/4   |
| 76102W-22RWC | 3/4 X 3/4 X 1     | 3.38 | . 75 | 2.42 | 3/4   | 1     |
| 76102W-22RWC | 1 X 3/4 X 3/4     | 3.22 | .75  | 2.42 | 1     | 3/4   |
| 75102W-22RWC | 1 X 3⁄4 X 1       | 3.38 | .75  | 2.42 | l     | 1     |
| 76102V-22RVC | 1                 | 3.76 | 1.00 | 2.64 | 1     | 1     |
| 76102W-22RWC | 1 1/4 X 1 X 1     | 4.18 | 1.00 | 2.64 | 1 1/4 | 1     |
| 76102W-22RWC | 1 1/4 X 1 X 1 1/4 | 4.32 | 1.00 | 2.64 | 1 1/4 | 1 1/4 |
| 76102W-22RWC | 1 1/2             | 5.47 | 1.50 | 3.40 | 1 1/2 | 1 1/2 |
| 76102W-22RWC | 2                 | 5.80 | 2.00 | 3.71 | 2     | 2     |

## SUBMITTAL INFORMATION

- Manufactured in compliance with ANSI/AWWA C800 (latest revision)
- Brass components in contact with potable water conform to ASTM B584, UNS C89833 (latest revision) and identified with "NL"
- Certified to NSF/ANSI 61 and NSF/ANSI 372
- Brass components not in contact with potable water conform to ASTM B62 and ASTM B584, UNS C83600 -85-5-5-5 (latest revision)
- PTFE coated brass ball
- Valve rated for 300 PSIG water pressure, end connections not to exceed rated pipe pressures.
- Blow out proof EPDM port seals
- End piece joint sealed with an EPDM o-ring and thread locker
- Insert stiffeners required on all flexible plastic connections