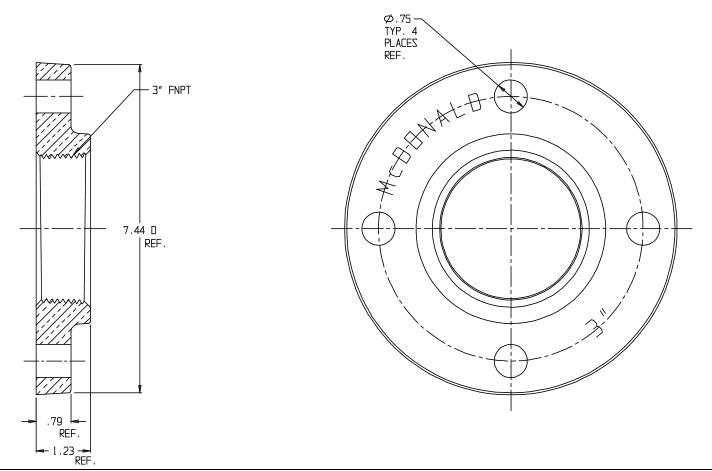

## NL Meter Coupling – 7610R 3

Round Flange x FNPT

## SUBMITTAL INFORMATION

- Manufactured in compliance with ANSI/AWWA C800 (latest revision)
- Brass components in contact with potable water conform to ASTM B584, UNS C89833 (latest revision) and identified with "NL"
- Certified to NSF/ANSI 61 and NSF/ANSI 372
- Brass components not in contact with potable water conform to ASTM B62 and ASTM B584, UNS C83600 -85-5-5 (latest revision)
- Large wrench area provided for proper installation