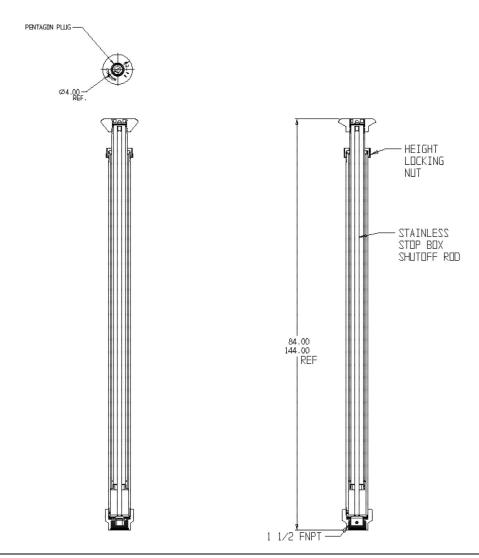

## **SUBMITTAL DATA SHEET**

Curb Boxes - 5514 84x144

## SUBMITTAL INFORMATION

- Brass components not in contact with potable water conform to ASTM B62 and ASTM B584, UNS C83600 -85-5-5-5 (latest revision) or ASTM B584, UNS C84400 -81-3-7-9 (latest revision)
- Lid made of Cast Iron per ASTM A48, Class 25
- Upper and lower section made of polyethylene
- FNPT adaptor and height locking nut made of polypropylene
- Lid coated with black dip