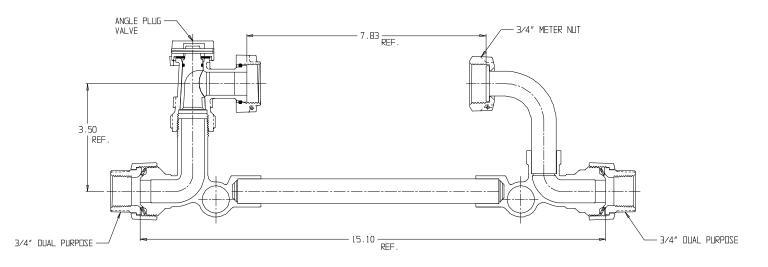

## NL Meter Setter - 770-2--GNDD 33

EST. 18556 Mº Donald

Double Purpose X Double Purpose

## SUBMITTAL INFORMATION

- Manufactured in compliance with ANSI/AWWA C800 (latest revision)
- Brass components in contact with potable water conform to ASTM B584, UNS C89833 (latest revision) and identified with "NL"
- Certified to NSF/ANSI 61 (reference height restrictions) and NSF/ANSI 372
- Brass components not in contact with potable water conform to ASTM B62 and ASTM B584, UNS C83600 -85-5-5-5 (latest revision)
- Copper tubing made in compliance with ASTM B75 or B88, UNS C12200 (latest revision)
- Lead free solder joints
- Designed to provide proper meter spacing for ease of installation
- Padlock wings standard on all valves