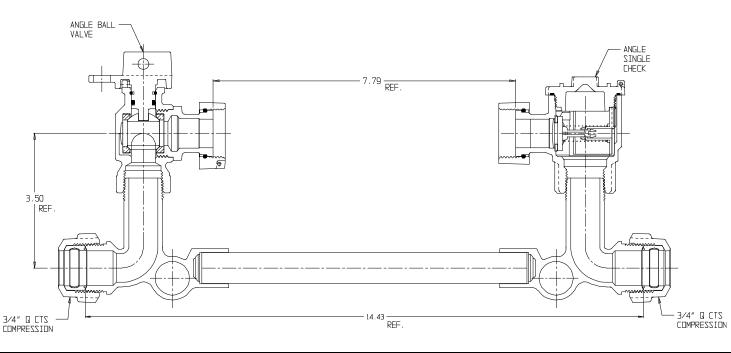

## NL Meter Setter – 770-2--QAQQ 33

MS Donald

Q CTS Compression X Q CTS Compression

## SUBMITTAL INFORMATION

- Manufactured in compliance with ANSI/AWWA C800 (latest revision)
- Brass components in contact with potable water conform to ASTM B584, UNS C89833 (latest revision) and identified with "NL"
- Certified to NSF/ANSI 61 (reference height restrictions) and NSF/ANSI 372
- Brass components not in contact with potable water conform to ASTM B62 and ASTM B584, UNS C83600 -85-5-5-5 (latest revision)
- Copper tubing made in compliance with ASTM B75 or B88, UNS C12200 (latest revision)
- Lead free solder joints
- Designed to provide proper meter spacing for ease of installation
- Padlock wings standard on all valves
- Insert stiffeners required on all flexible plastic connections