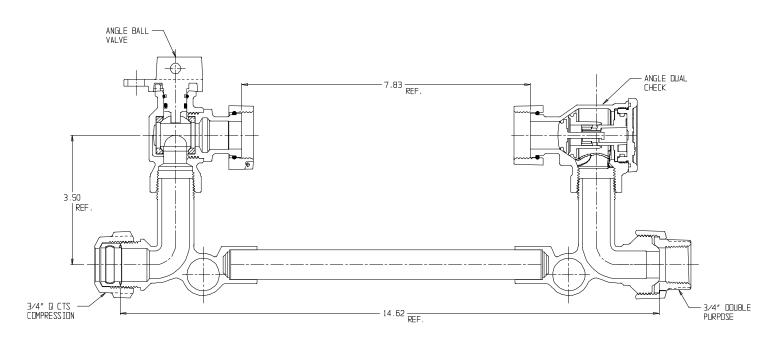

## NL Meter Setter - 770-2--QFQD 33x992

Q CTS Compression x Double Purpose

## SUBMITTAL INFORMATION

- Manufactured in compliance with ANSI/AWWA C800 (latest revision)
- Brass components in contact with potable water conform to ASTM B584, UNS C89833 (latest revision) and identified with "NL"
- Certified to NSF/ANSI 61 (reference height restrictions) and NSF/ANSI 372
- Brass components not in contact with potable water conform to ASTM B62 and ASTM B584, UNS C83600 -85-5-5-5 (latest revision)
- Copper tubing made in compliance with ASTM B75 or B88, UNS C12200 (latest revision)
- Lead free solder joints
- Designed to provide proper meter spacing for ease of installation
- Padlock wings standard on all valves
- Insert stiffeners required on all flexible plastic connections