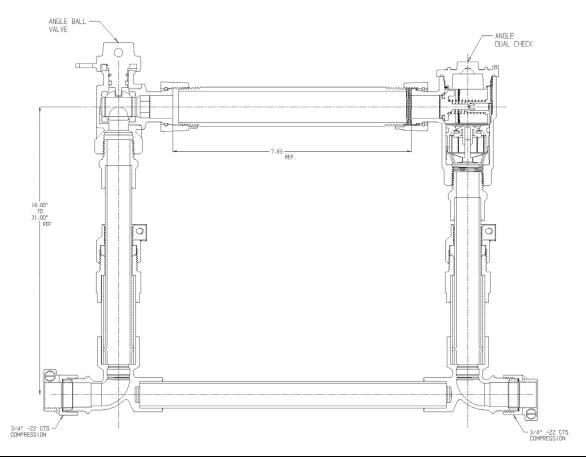

## SUBMITTAL DATA SHEET

NL Meter Setter - 770-219-31WD22 33

-22 CTS Compression X -22 CTS Compression

## **SUBMITTAL INFORMATION**

- Manufactured in compliance with ANSI/AWWA C800 (latest revision)
- Brass components in contact with potable water conform to ASTM B584, UNS C89833 (latest revision) and identified with "NL"
- Certified to NSF/ANSI 61 (reference height restrictions) and NSF/ANSI 372
- Brass components not in contact with potable water conform to ASTM B62 and ASTM B584, UNS C83600 -85-5-5-5 (latest revision)
- Copper tubing made in compliance with ASTM B75 or B88, UNS C12200 (latest revision)
- Lead free solder joints
- Designed to provide proper meter spacing for ease of installation
- Padlock wings standard on all valves
- Insert stiffeners required for all flexible plastic connections