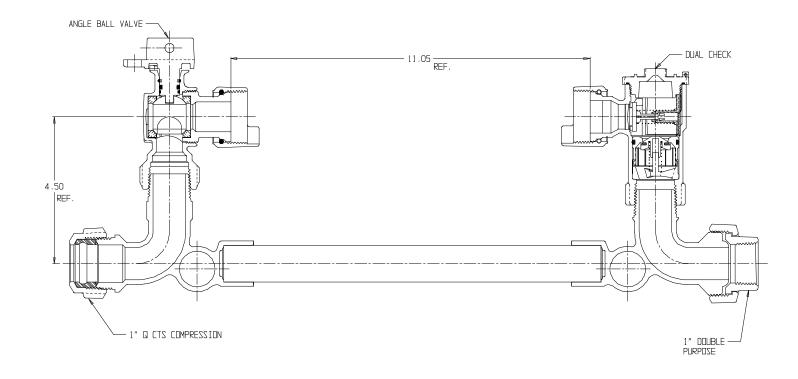

## SUBMITTAL DATA SHEET

NL Meter Setter - 770-4--WDQD 44

Q CTS Compression X Double Purpose

## SUBMITTAL INFORMATION

- Manufactured in compliance with ANSI/AWWA C800 (latest revision)
- Brass components in contact with potable water conform to ASTM B584, UNS C89833 (latest revision) and identified with "NL"
- Certified to NSF/ANSI 61 (reference height restrictions) and NSF/ANSI 372
- Brass components not in contact with potable water conform to ASTM B62 and ASTM B584, UNS C83600 -85-5-5-5 (latest revision)
- Copper tubing made in compliance with ASTM B75 or B88, UNS C12200 (latest revision)
- Lead free solder joints
- Designed to provide proper meter spacing for ease of installation
- Padlock wings standard on all valves
- Insert stiffeners required for all flexible plastic connections