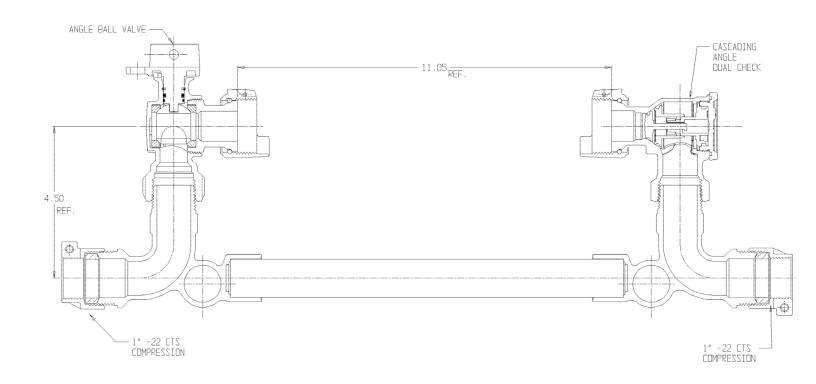

## SUBMITTAL DATA SHEET

NL Meter Setter - 770-4--WD22 44X992

-22 CTS Compression X -22 CTS Compression