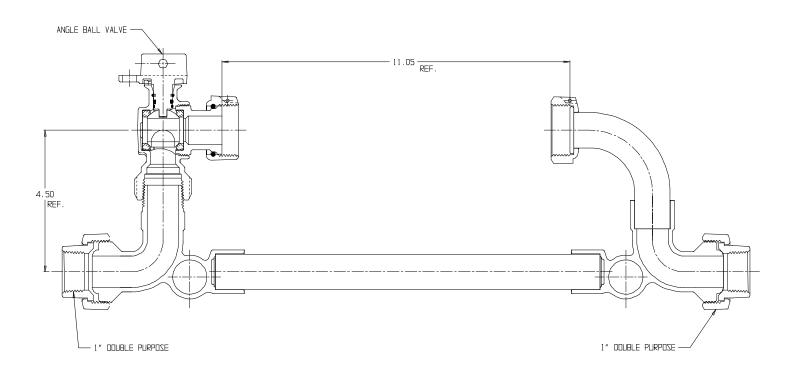

## NL Meter Setter – 770-4--QNDD 44

Double Purpose X Double Purpose

## SUBMITTAL INFORMATION

- Manufactured in compliance with ANSI/AWWA C800 (latest revision)
- Brass components in contact with potable water conform to ASTM B584, UNS C89833 (latest revision) and identified with "NL"
- Certified to NSF/ANSI 61 (reference height restrictions) and NSF/ANSI 372
- Brass components not in contact with potable water conform to ASTM B62 and ASTM B584, UNS C83600 -85-5-5-5 (latest revision)
- Copper tubing made in compliance with ASTM B75 or B88, UNS C12200 (latest revision)
- Lead free solder joints
- Designed to provide proper meter spacing for ease of installation
- Padlock wings standard on all valves