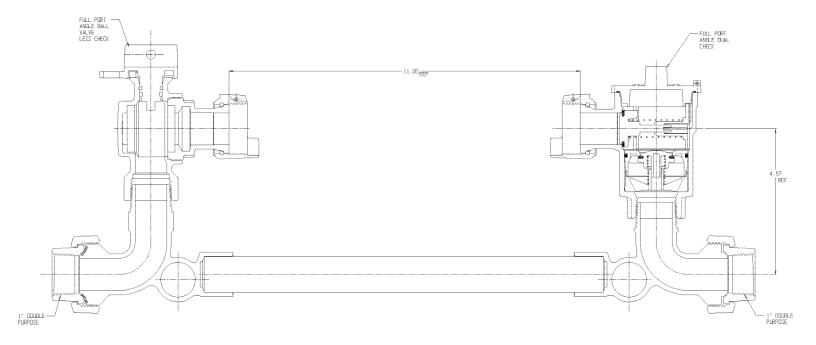

## SUBMITTAL DATA SHEET

NL Meter Setter - 770-4--TMDD 44

Double Purpose X Double Purpose

## SUBMITTAL INFORMATION

- Manufactured in compliance with ANSI/AWWA C800 (latest revision)
- Brass components in contact with potable water conform to ASTM B584, UNS C89833 (latest revision) and identified with "NL"
- Certified to NSF/ANSI 61 (reference height restrictions) and NSF/ANSI 372
- Brass components not in contact with potable water conform to ASTM B62 and ASTM B584, UNS C83600 -85-5-5-5 (latest revision)
- Copper tubing made in compliance with ASTM B75 or B88, UNS C12200 (latest revision)
- Lead free solder joints
- Designed to provide proper meter spacing for ease of installation
- Padlock wings standard on all valves