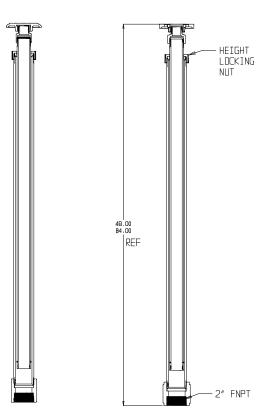

## **SUBMITTAL DATA SHEET**

Curb Boxes - 5543LR 48x84

## SUBMITTAL INFORMATION

- Brass components not in contact with potable water conform to ASTM B62 and ASTM B584, UNS C83600 -85-5-5-5 (latest revision) or ASTM B584, UNS C84400 -81-3-7-9 (latest revision)
- Lid made of Cast Iron per ASTM A48, Class 25
- Upper and lower section made of polyethylene
- Arch and adjustment nut made of polyproplylene
- Lid coated with black dip